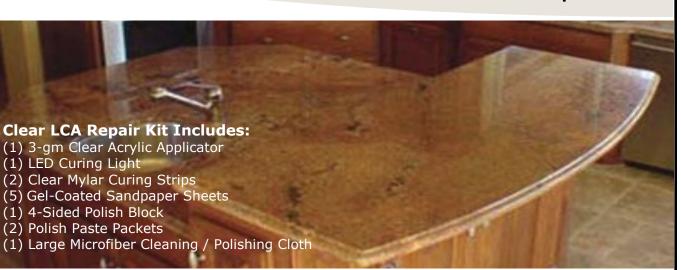

## Advantages:

- Clear Paste Brings Out Natural Pattern of The Stone, Eliminating The Need To Color Match Or Use Dust Or Chips—Paste Viscosity Allows It To Be Molded And Stay In Place While Curing On Vertical Or Edge Applications
- Under 15-Minute Complete Repair Time
- Non-Toxic and Virtually No VOC 's No Need For Gloves Or Masks
- Safe For Use On Food-Prep Areas
- Permanent Repair Will Not Yellow or Deteriorate Over Time
- Mold, Sand and Polish To High Gloss To Match Surrounding Surface
- Resistant to Water, Household Cleaners, Detergents And Acids

**Repair:** 

- Chips
- Nicks
- Pits
- Deep Scratches

After