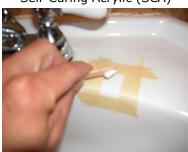

Great on most Plumbing Fixture Surfaces:
Porcelain, Enamel, Acrylic, Fiberglass, Ceramics, and many more

Easy-To-Apply
Self-Curing Acrylic (SCA)

Complete, Invisible Repair In Less Than 45 Minutes!