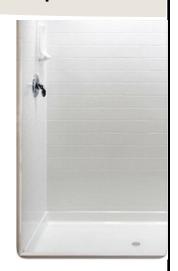

Great on most Plumbing Fixture Surfaces:
Porcelain, Enamel, Acrylic, Fiberglass, Ceramics, and many more

Easy-To-Apply
Self-Curing Acrylic (SCA)

Complete, Invisible Repair In Less Than 45 Minutes!