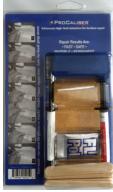

## Sink, Tub & Tile

Repair Kit

## White SCA Repair Kit Includes:

- (1) 2-Gram White Base Self-Curing Acrylic (SCA) Gel Syringe
- (1) 2-Gram Curing Catalyst SCA Gel Syringe
- (5) Mixing Sticks
- (3) Sandpaper Sheets
- (1) Mylar Curing Square
- (1) Polish Paste Packet
- (1) Microfiber Cleaning/Polishing Cloth