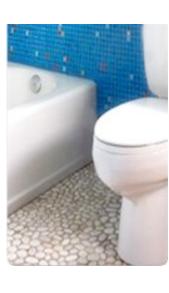

Great on most Plumbing Fixture Surfaces:
Porcelain, Enamel, Acrylic, Fiberglass, Ceramics, and many more

Easy-To-Apply
Self-Curing Acrylic (SCA)

Complete, Invisible Repair In Less Than 45 Minutes!