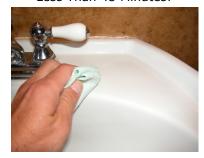

Great on most Plumbing Fixture Surfaces:
Porcelain, Enamel, Acrylic, Fiberglass, Ceramics, and many more

Easy-To-Apply
Self-Curing Acrylic (SCA)

Complete, Invisible Repair In Less Than 45 Minutes!