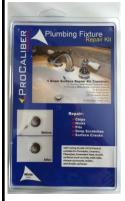

## Sink, Tub & Tile

Repair Kit

## White SCA Repair Kit Includes:

- (1) 2-Gram White Base Self-Curing Acrylic (SCA) Gel Syringe
- (1) 2-Gram Curing Catalyst SCA Gel Syringe
- (5) Mixing Sticks
- (3) Sandpaper Sheets
- (1) Mylar Curing Square
- (1) Polish Paste Packet
- (1) Microfiber Cleaning/Polishing Cloth